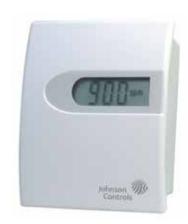

# Wall mount - ${\rm CO_2}$ and temperature transmitter

The CD-2xx-E00-00 series is a wall mount transmitter for measuring the CO<sub>2</sub> levels and the relevant temperature within Heating, Ventilation and Air Conditioning applications.

### **Features**

- ▶ Power supply 15...35 VDC / 24 VAC
- ▶ 0...10 V or 4...20 mA CO<sub>2</sub> and temperature output
- ► Models with display
- ► Snap-on enclosure
- ► Outstanding long-term stability
- ► CO<sub>2</sub> factory calibration certificate