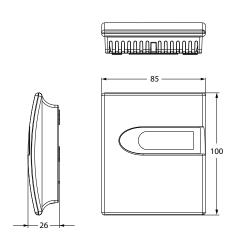

compensates for ageing effects, is highly insensitive to pollution and offers outstanding long term stability.

A multiple point CO<sub>2</sub> and T factory adjustment procedure leads to excellent CO<sub>2</sub> measurement accuracy over the entire T working range.

This compact wall-mounted device produces 0 to 10 V or 4 to 20 mA signals and it is designed to work as part of any HVAC control system.

This new CO<sub>2</sub> transmitter is easy to install, offers a full 3-year warranty, and requires no maintenance or field calibration.

### **Features**

- ▶ Power supply 15...35 VDC / 24 VAC
- ▶ 0...10 V or 4...20 mA CO<sub>2</sub> and temperature output
- ► Models with display
- ► Snap-on enclosure
- ► Outstanding long-term stability
- ► CO<sub>2</sub> factory calibration certificate





Dimensions in mm

## **Ordering information**

| Codes         | CO <sub>2</sub><br>Output | CO <sub>2</sub> working range | Temperature output | Temperature working range | Display | Calibration certificate |
|---------------|---------------------------|-------------------------------|--------------------|---------------------------|---------|-------------------------|
| CD-200-E00-00 | 010 V                     | - 02000 ppm                   | 010 V              | - 050 °C                  |         | •                       |
| CD-201-E00-00 |                           |                               |                    |                           | •       | •                       |
| CD-220-E00-00 | 420 mA                    |                               | 420 mA             |