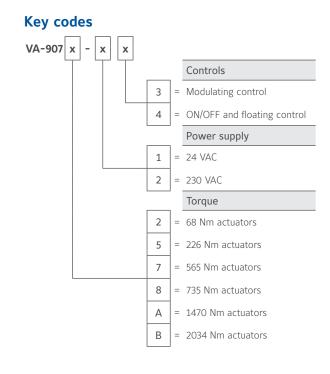

FF, floating or proportional configuration.

Two isolated auxiliary switches and an electrical heater are standard in these series. The protection class is IP65 to ensure a dust-proof and shower-proof from all angles.

An hand operation is standard. When hand operation is active, a yellow ring is displayed and the actuator motor is not operative. the position indicator is clearly recognizable all around.

The opening and closing speed is independently adjustable in the proportional application.

### Features

- ► Exact positioning ensures precise flow control
- ► Complete opening and closing from 100% to 0
- ▶ Range from 68 Nm to 2034 Nm
- ► Self-regulating heater as standard
- ► Construction optimized for operation with butterfly valves.
- ▶ Two isolated auxiliary switches as standard





Manufacturer reserves the right to change specifications without prior notice



HVAC control products Actuators

# Rotary actuators for butterfly valves

#### **VA-9070**

### **Dimensions in mm**

Valves with VA-9072 / VA-9075 / VA-9077 / VA-9078 actuators





| Actuator model | F   | G   | Н   | J  | S | т | R | U | Top flange |
|----------------|-----|-----|-----|----|---|---|---|---|------------|
| VA-9072        | 130 | 191 | 142 | 48 |   |   |   |   | F07        |
| VA-9075        | 165 | 257 | 198 | 64 |   |   |   |   | F07/F12    |

### Valves with VA-907A / VA-907B actuators





| Actuator model    | F   | G   | Н   | J   | S   | т   | R   | U   | Top flange |
|-------------------|-----|-----|-----|-----|-----|-----|-----|-----|------------|
| VA-9077 / VA-9078 | 183 | 307 |