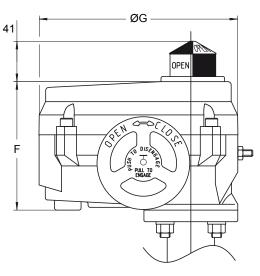

### **Dimensions in mm**

Valves with VA-9072 / VA-9075 / VA-9077 / VA-9078 actuators

| Actuator model | F   | G   | Н   | J  | S | т | R | U | Top flange |
|----------------|-----|-----|-----|----|---|---|---|---|------------|
| VA-9072        | 130 | 191 | 142 | 48 |   |   |   |   | F07        |
| VA-9075        | 165 | 257 | 198 | 64 |   |   |   |   | F07/F12    |

### Valves with VA-907A / VA-907B actuators

| Actuator model    | F   | G   | Н   | J   | S   | т   | R   | U   | Top flange |
|-------------------|-----|-----|-----|-----|-----|-----|-----|-----|------------|
| VA-9077 / VA-9078 | 183 | 307 | 241 | 74  |     |     |     |     | F12/F16    |
| VA-907A / VA-907B | 317 | 307 | 241 | 206 | 155 | 323 | 305 | 203 | F12/F16    |