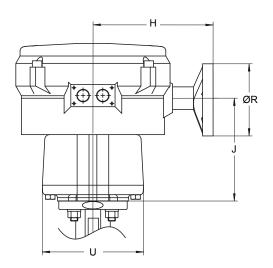

### **Dimensions in mm**

Valves with VA-9072 / VA-9075 / VA-9077 / VA-9078 actuators

| Actuator model | F   | G   | Н   | J  | S | т | R | U | Top flange |
|----------------|-----|-----|-----|----|---|---|---|---|------------|
| VA-9072        | 130 | 191 | 142 | 48 |   |   |   |   | F07        |
| VA-9075        | 165 | 257 | 198 | 64 |   |   |   |   | F07/F12    |

### Valves with VA-907A / VA-907B actuators

| Actuator model    | F   | G   | Н   | J   | S   | т   | R   | U   | Top flange |
|-------------------|-----|-----|-----|-----|-----|-----|-----|-----|------------|
| VA-9077 / VA-9078 | 183 | 307 | 241 | 74  |     |     |     |     | F12/F16    |
| VA-907A / VA-907B | 317 | 307 | 241 | 206 | 155 | 323 | 305 | 203 | F12/F16    |