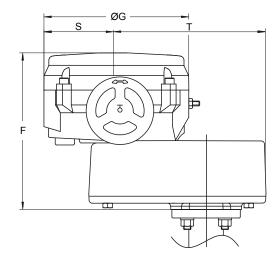

### **Dimensions in mm**

Valves with VA-9072 / VA-9075 / VA-9077 / VA-9078 actuators

| Actuator model | F   | G   | Н   | J  | S | т | R | U | Top flange |
|----------------|-----|-----|-----|----|---|---|---|---|------------|
| VA-9072        | 130 | 191 | 142 | 48 |   |   |   |   | F07        |
| VA-9075        | 165 | 257 | 198 | 64 |   |   |   |   | F07/F12    |

### Valves with VA-907A / VA-907B actuators

| Actuator model    | F   | G   | Н   | J   | S   | т   | R   | U   | Top flange |
|-------------------|-----|-----|-----|-----|-----|-----|-----|-----|------------|
| VA-9077 / VA-9078 | 183 | 307 | 241 | 74  |     |     |     |     | F12/F16    |
| VA-907A / VA-907B | 317 | 307 | 241 | 206 | 155 | 323 | 305 | 203 | F12/F16    |