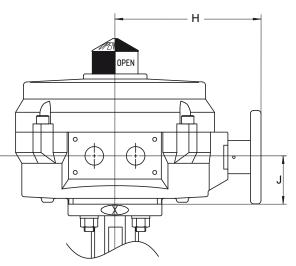

### **Dimensions in mm**

Valves with VA-9072 / VA-9075 / VA-9077 / VA-9078 actuators

| Actuator model | F   | G   | Н   | J  | S | т | R | U | Top flange |
|----------------|-----|-----|-----|----|---|---|---|---|------------|
| VA-9072        | 130 | 191 | 142 | 48 |   |   |   |   | F07        |
| VA-9075        | 165 | 257 | 198 | 64 |   |   |   |   | F07/F12    |

### Valves with VA-907A / VA-907B actuators

| Actuator model    | F   | G   | Н   | J   | S   | т   | R   | U   | Top flange |
|-------------------|-----|-----|-----|-----|-----|-----|-----|-----|------------|
| VA-9077 / VA-9078 | 183 | 307 | 241 | 74  |     |     |     |     | F12/F16    |
| VA-907A / VA-907B | 317 | 307 | 241 | 206 | 155 | 323 | 305 | 203 | F12/F16    |