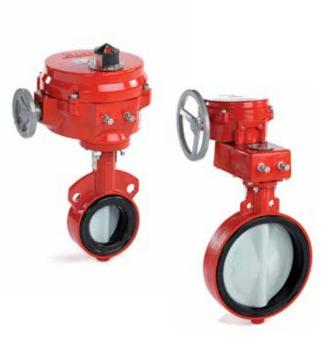

# Rotary actuators for butterfly valves

Virtual Branch eCatalogue

VA-9070

68 – 2430 Nm, ON/OFF, floating and proportional control Rotary actuators for butterfly valves

The actuator is specially developed for use with VFB butterfly valves in the HVAC industry.

These bidirectional actuators are direct mounted on VFB valves without any linkage. A single VA-9070 provides 68, 226, 565, 735, 1470 and 2034 Nm torque depending on the model.

With a power supply of 24 VAC or 230 VAC the actuators can be controlled in ON/OFF, floating or proportional configuration.

Two isolated auxiliary switches and an electrical heater are standard in these series. The protection class is IP65 to ensure a dust-proof and shower-proof from all angles.

An hand operation is standard. When hand operation is active, a yellow ring is displayed and the actuator motor is not operative. the position indicator is clearly recognizable all around.

### Features

- ► Exact positioning ensures precise flow control
- ► Complete opening and closing from 100% to 0
- ▶ Range from 68 Nm to 2034 Nm
- ► Self-regulating heater as standard
- ► Construction optimized for operation with butterfly valves.
- ▶ Two isolated auxiliary switches as standard